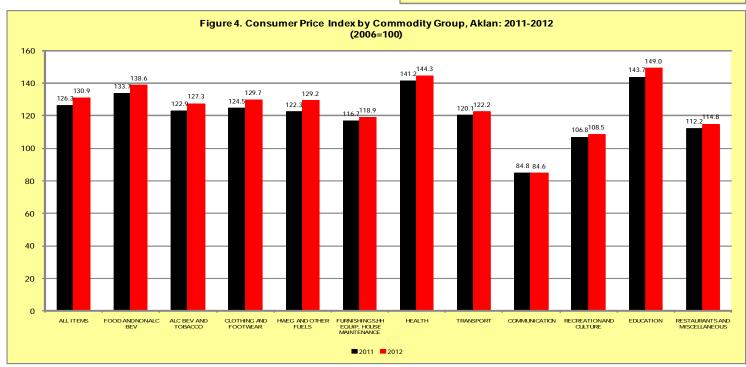

#### CPI in Aklan increases by 4.6 percent

The average consumer price index in Aklan for the year 2012 registered at 130.9 index point or higher by 4.6 percent compared to 2011 figure of 126.3 index. For 2012, the month of October registered the highest index of 133.7, while the month of February has the lowest with 128.0 points. Comparatively, in last year's CPI, November registered the highest index of 128.0, while the month of January has the lowest index at 122.8 (see figure 1 and 4).

#### The CPI by Commodity Group

Among the commodity groups in 2012, Education accounted the highest CPI index of 149.0. This was followed by Health with 144.3; Food and Non-Alcoholic Beverages with 138.6 index points. Likewise, HWEG and Other Fuels has the highest index point change among the commodity group with 6.9, followed by Education with 5.3, and Clothing and Footwear with 5.2. The increase in prices of electricity and gas triggered a rise in CPI in 2012.