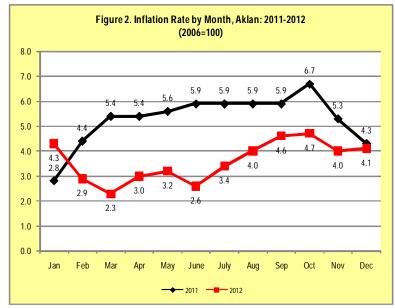

Table 1 shows that the average inflation rate in Aklan decreased by 1.7 percent from 2011 figure of 5.3 to 3.6 in 2012. The highest inflation rate for 2012 was recorded in the months of October with 4.7 percent. This is followed by the months of September and January with 4.6 and 4.3 percent, respectively. On the other hand, the lowest inflation rate was apparent in March with 2.3 percent mark. From February to June, IR was slightly erratic and slowly increased in July to October. IR becomes slightly stable during the months of November and December pegged at 4.0 and 4.1 percent, respectively.

Unlike in 2012, the year 2011 registered the highest inflation rate of 6.7 percent in October and down in the month of January with 2.8 percent. Inflation rate became slightly stable starting from the month of March to September of the same year.