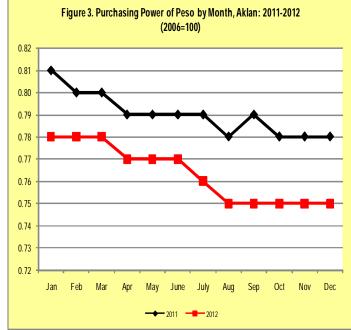

#### The purchasing power of peso

The purchasing power of peso exhibited a downward trend for the year 2012. It posted the highest PPP of 0.78 in January to March but dropped to 0.77 in the months of April, May, and June. It continues to decline to 0.75 in the month of August and remained stable until December. This means that the good and services worth 75 pesos in the year 2006 is now worth 100 pesos in 2012.

Likewise, the year 2011 showed a decreasing PPP. From 0.81 in January, it gradually dropped to 0.79 in April and remained stable until July. It went down to 0.78 in August but up again in September. During the last three months, PPP stabilized at 0.78.