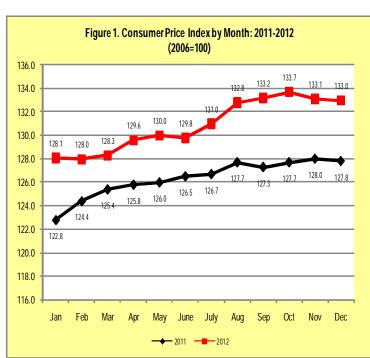

#### CPI in Aklan increases by 4.6 percent

The average consumer price index in Aklan for the year 2012 registered at 130.9 index point or higher by 4.6 percent compared to 2011 figure of 126.3 index. For 2012, the month of October registered the highest index of 133.7, while the month of February has the lowest with 128.0 points. Comparatively, in last year's CPI, November registered the highest index of 128.0, while the month of January has the lowest index at 122.8 (see figure 1 and 4).